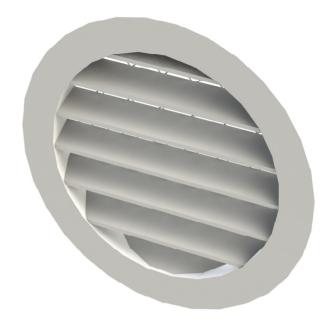

#### Louvre systems

Series CL Circular cast louvres

- Small diameter external weather louvres
- Very high free area
- Cast aluminium construction
- Bird screen fitted as standard
- Available polyester powder coated to any RAL or BS colour

### Series CL

Series CL circular cast louvres are small diameter external louvres, designed for applications requiring a high free area external vent, perfect for bathroom extractor fans etc.

Manufactured from a single aluminium casting, they are rattle free and robust, and are supplied factory fitted with bird screen.