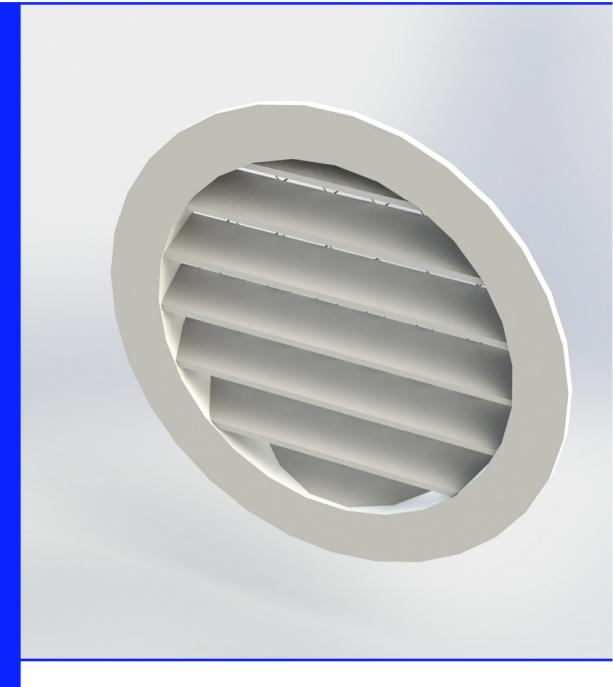

#### Louvre systems

Series CL Circular cast louvres

- Small diameter external weather louvres
- Very high free area
- Cast aluminium construction
- Bird screen fitted as standard
- Available polyester powder coated to any RAL or BS colour

### Series CL

Series CL circular cast louvres are small diameter external louvres, designed for applications requiring a high free area external vent, perfect for bathroom extractor fans etc.

Manufactured from a single aluminium casting, they are rattle free and robust, and are supplied factory fitted with bird screen.