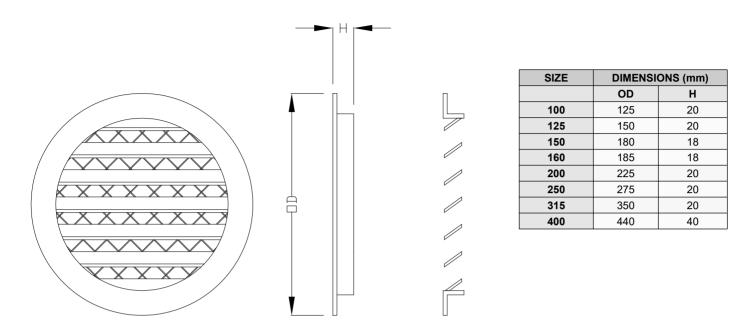

#### **Design features**

| Material | Cast aluminium            |
|----------|---------------------------|
|          | Stainless steel bird mesh |
| Sizes    | See overleaf              |
| Core     | Fixed, non removable      |
| Finish   | Bare aluminium            |
|          | Optional: See page 4      |

# Technical drawings